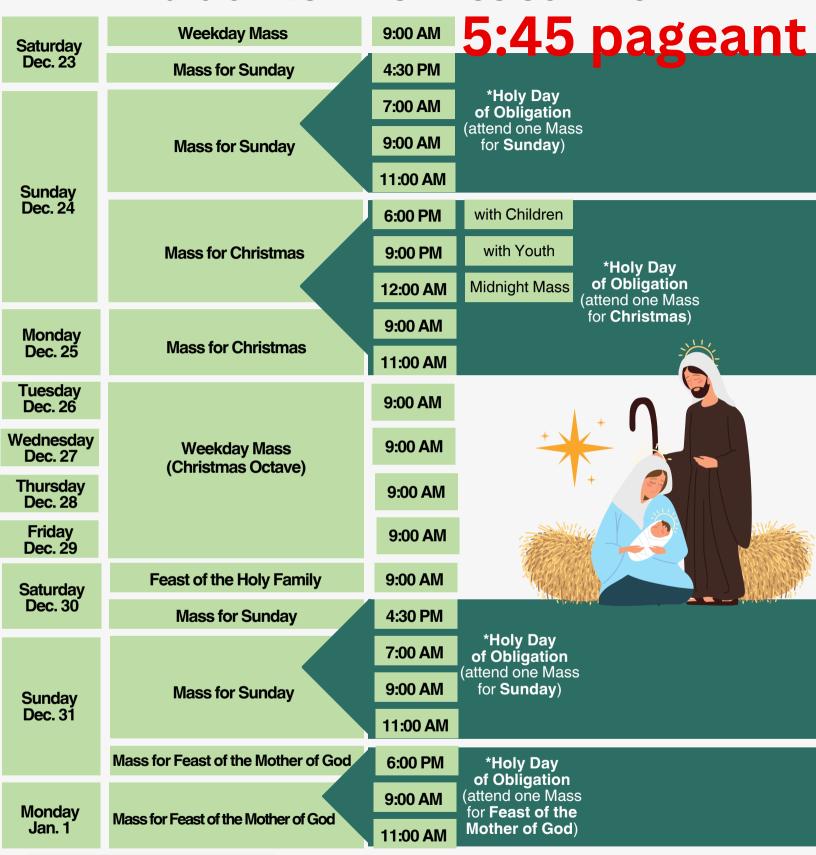

| Saturday             | 9:00 AM  |               | Weekday Mass                        |
|----------------------|----------|---------------|-------------------------------------|
| Dec. 23              | 4:30 PM  |               | Mass for Sunday                     |
|                      | 7:00 AM  |               | Mass for Sunday                     |
|                      | 9:00 AM  |               | Mass for Sunday                     |
| Sunday               | 11:00 AM |               | Mass for Sunday                     |
| Dec. 24              | 6:00 PM  | with Children | Mass for Christmas                  |
|                      | 9:00 PM  | with Youth    | Mass for Christmas                  |
|                      | 12:00 AM | Midnight Mass | Mass for Christmas                  |
| Monday               | 9:00 AM  |               | Mass for Christmas                  |
| Dec. 25              | 11:00 AM |               | Mass for Christmas                  |
| Tuesday<br>Dec. 26   | 9:00 AM  |               | Weekday Mass                        |
| Wednesday<br>Dec. 27 | 9:00 AM  |               | Weekday Mass                        |
| Thursday<br>Dec. 28  | 9:00 AM  |               | Weekday Mass                        |
| Friday<br>Dec. 29    | 9:00 AM  |               | Weekday Mass                        |
| Saturday             | 9:00 AM  |               | Feast of the Holy Family            |
| Dec. 30              | 4:30 PM  |               | Mass for Sunday                     |
|                      | 7:00 AM  |               | Mass for Sunday                     |
| Sunday               | 9:00 AM  |               | Mass for Sunday                     |
| Dec. 31              | 11:00 AM |               | Mass for Sunday                     |
|                      | 6:00 PM  |               | Mass for Feast of the Mother of God |
| Monday               | 9:00 AM  |               | Mass for Feast of the Mother of God |
| Monday<br>Jan. 1     | 11:00 AM |               | Mass for Feast of the Mother of God |