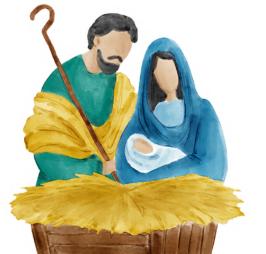

| Saturday             | 9:00 AM         |                 | Weekday Mass                        |                                                       |
|----------------------|-----------------|-----------------|-------------------------------------|-------------------------------------------------------|
| Dec. 23              | 4:30 PM         |                 | Mass for Sunday                     | 5:45 pageant                                          |
|                      | 7:00 AM         |                 | Mass for Sunday                     | *Sunday is a Holy                                     |
|                      | 9:00 AM         |                 | Mass for Sunday                     | Day of Obligation<br>(attend one Mass)                |
| Sunday               | 11:00 AM        |                 | Mass for Sunday                     | ,                                                     |
| Dec. 24              | 6:00 PM         | with Children   | Mass for Christmas                  |                                                       |
|                      | 9:00 PM         | with Youth      | Mass for Christmas                  | *Christmas is                                         |
|                      | 12:00 AM        | Midnight Mass   | Mass for Christmas                  | a Holy Day<br>of Obligation                           |
| Monday               | 9:00 AM         |                 | Mass for Christmas                  | (attend one Mass)                                     |
| Dec. 25              | 11:00 AM        |                 | Mass for Christmas                  |                                                       |
| Tuesday<br>Dec. 26   | 9:00 AM         |                 | Weekday Mass                        |                                                       |
| Wednesday<br>Dec. 27 | 9:00 AM         |                 | Weekday Mass                        |                                                       |
| Thursday<br>Dec. 28  | 9:00 AM         |                 | Weekday Mass                        |                                                       |
| Friday<br>Dec. 29    | 9:00 AM         |                 | Weekday Mass                        |                                                       |
| Saturday             | 9:00 AM         |                 | Feast of the Holy Family            |                                                       |
| Dec. 30              | 4:30 PM         |                 | Mass for Sunday                     |                                                       |
|                      | 7:00 AM         |                 | Mass for Sunday                     | *Holy Day<br>of Obligation                            |
| Sunday               | 9:00 AM         |                 | Mass for Sunday                     | (attend one Mass<br>for <b>Sunday</b> )               |
| Dec. 31              | 11:00 AM        |                 | Mass for Sunday                     |                                                       |
|                      | 6:00 PM         |                 | Mass for Feast of the Mother of God | *Holy Day                                             |
| Monday               | 9:00 AM         |                 | Mass for Feast of the Mother of God | of Obligation<br>(attend one Mass<br>for Feast of the |
| Jan. 1               | 11:00 AM        |                 | Mass for Feast of the Mother of God | Mother of God)                                        |
|                      | fice will be cl | osed between Ch | nristmas and the New Year, from Tu  |                                                       |

The Parish office will be closed between **Christmas and the New Year**, from **Tuesday**, **December 26** until **Monday**, **January 1**. The office re-opens on **Tuesday**, **January 2**, **2024**.

#### \* Holy Days of Obligation

Since both Christmas Day (Dec.25) and New Year's Day (Jan. 1, Feast of Mary, Mother of God), are holy days of obligation in Canada, Catholics are obligated to attend Mass for Sunday, Christmas and New Year's Day. One Mass does not fulfill the Sunday and the Christmas or New Year's obligation.